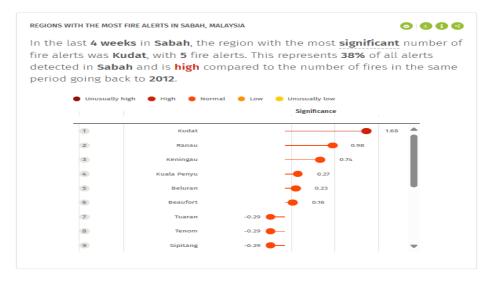

3) Fire alerts by District of Sabah in Global Forest Watch Fires website. There are no fire alerts within HSPHB areas.

4) In the last 36 weeks, 167 VIIRS fire alerts reported in Global Forest Watch Fires (Historical Fire Hotspot Monitoring – 36 weekly alerts) website between 25<sup>th</sup> of September 2023 and 22<sup>nd</sup> of April 2024. There are no fire alerts within HSPHB areas.