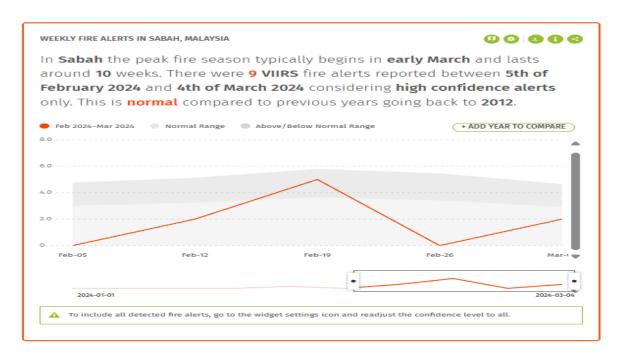

Page 4 of 6

Reported by : Hap Seng Plantations Holdings Berhad

Date : 23<sup>rd</sup> April 2024

2) 9 VIIRS fire alerts reported in Global Forest Watch Fires (Weekly Fire Hotspot Monitoring) website between 5<sup>th</sup> of February 2024 and 4<sup>th</sup> of March 2024. There are no fire alerts within HSPHB areas.