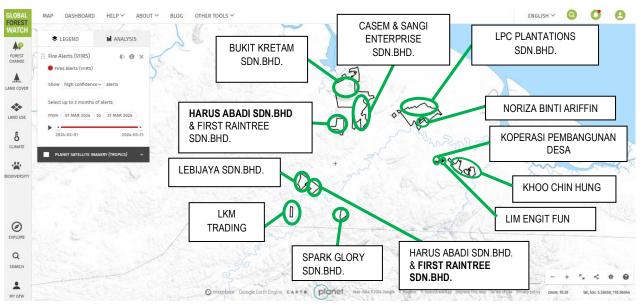

## B) Global Forest Watch Fires Website: 01st March 2024 – 31st March 2024

1) No fire alert within Hap Seng Plantations Holding Berhad (HSPHB) areas in Global Forest Watch Fires website.

No fire alert within neighbouring independent outgrower/smallholder around HSPHB in Global Forest Watch Fires website.