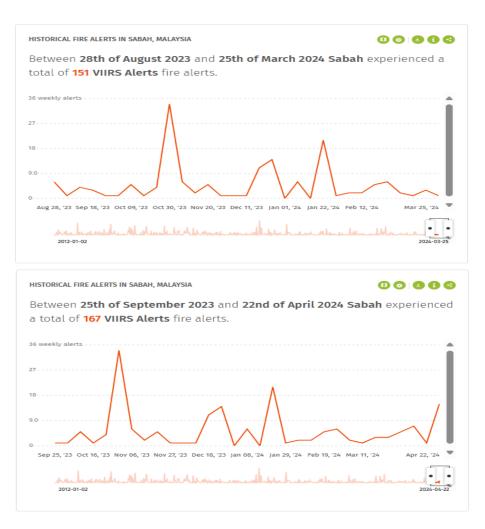

3) Fire alerts by District of Sabah in Global Forest Watch Fires website. There are no fire alerts within HSPHB areas.

4) In the last 36 weeks, 167 VIIRS fire alerts reported in Global Forest Watch Fires (Historical Fire Hotspot Monitoring – 36 weekly alerts) website between 25<sup>th</sup> of September 2023 and 22<sup>nd</sup> of April 2024. There are no fire alerts within HSPHB areas.