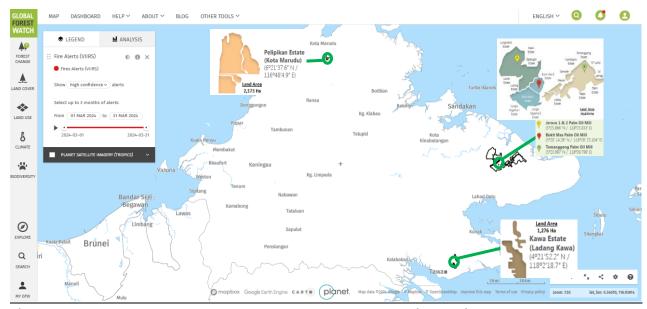

## B) Global Forest Watch Fires Website: 01st March 2024 – 31st March 2024

1) No fire alert within Hap Seng Plantations Holding Berhad (HSPHB) areas in Global Forest Watch Fires website.

No fire alert within neighbouring independent outgrower/smallholder around HSPHB in Global Forest Watch Fires website.