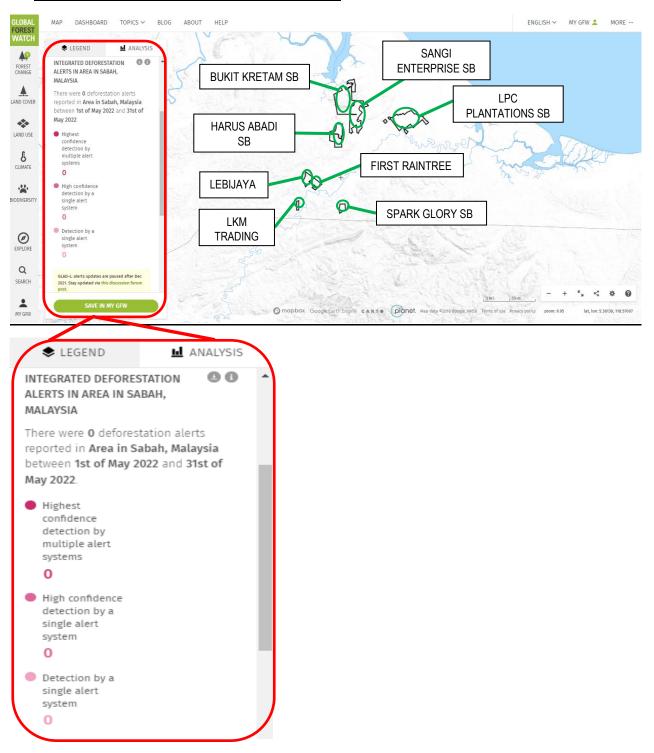

## C) Global Forest Watch Website Map for Neighboring Independent Outgrower/Smallholder around HSPHB: 01<sup>st</sup> May 2022 – 31<sup>st</sup> May 2022

1) There were 0 Integrated Deforestation Alert reported between 1<sup>st</sup> of May 2022 and 31<sup>st</sup> May 2022. There are no Deforestation detected within neighbouring independent outgrower/smallholder around HSPHB.