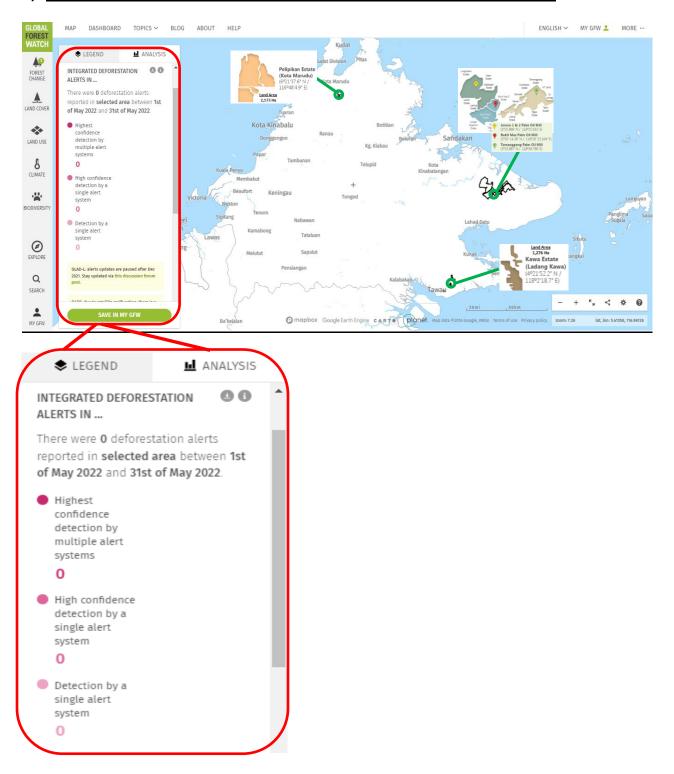

## B) Global Forest Watch Website Map for HSPHB: 01st May 2022 - 31st May 2022

1) There were 0 Integrated Deforestation Alert reported between 1<sup>st</sup> of May 2022 and 31<sup>st</sup> of May 2022. There are no Deforestation detected within HPSHB areas.